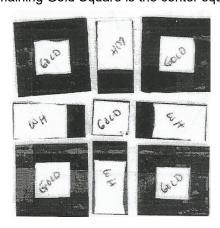

## **Directions:**

Make 4 "Square in a Square" by adding the 2 1/2 inch rectangles to the sides of a Gold 2 1/2 inch square. Then add the 5 1/2 X 1 1/2 inch squares to the top and bottom.

Take remaining 2 1/2 X 1 1/2 inch rectangles and add to end of white fabric.

Lay out Square as shown and sew. Remaining Gold Square is the center square.