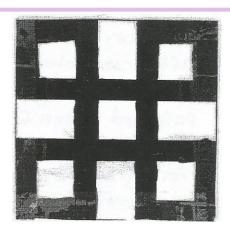

## **Directions:**

Make 4 "Square in a Square" by adding the 2 1/2 inch rectangles to the sides of a Gold 2 1/2 inch square. Then add the 5 1/2 X 1 1/2 inch squares to the top and bottom.

Take remaining 2 1/2 X 1 1/2 inch rectangles and add to end of white fabric.

Lay out Square as shown and sew. Remaining Gold Square is the center square.